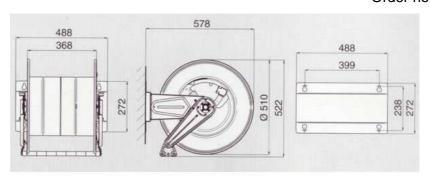

Zum Lausbühl 3 · D - 79227 Schallstadt
Tel. +49 (0) 7664/50 99 00 - 0 · Fax +49 (0) 7664/50 99 00-99
info@ariana-industrie.de · www.ariana-industrie.de

## Hose Reel System with Hose Nozzle



- Ideal accessory for the ARIANA piston mixer
- Rugged steel sheet design
- Holder for wall mounting, ceiling or floor
- · High quality drive springs for long service life
- Automatic catch
- Rubber limit stop for individual adjustment of hose length off the reel
- Due to automatic hose nozzle it is quite easy to refuel vehicles or machines
- Hose nozzle features an automatic switch off system
- Pump performance from 90 l/min up to 20 bars possible
- · A pivot joint with 1 inch female thread gives the nozzle more flexibility

Order no. 0555000

## **Dimensions:**