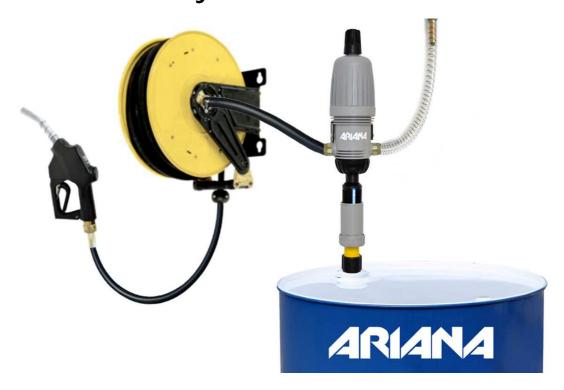

## Hose Reel System with Hose Nozzle

- Ideal accessory for the ARIANA piston mixer
- Rugged steel sheet design
- Holder for wall mounting, ceiling or floor
- · High quality drive springs for long service life
- Automatic catch
- Rubber limit stop for individual adjustment of hose length off the reel
- Due to automatic hose nozzle it is quite easy to refuel vehicles or machines
- Hose nozzle features an automatic switch off system
- Pump performance from 90 l/min up to 20 bars possible
- · A pivot joint with 1 inch female thread gives the nozzle more flexibility

Order no. 0555000